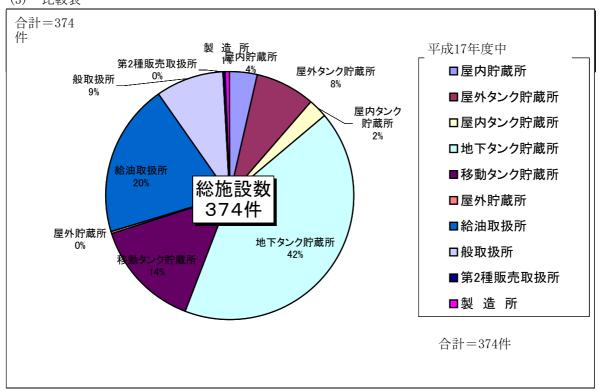

|        |        |        |     |                  |       |     |         |
| 類   | 第    |     | 2       |       | 類  | 1   | 1   | 1  |        |        |        |        |        |     |                  |       |     |         |
| 別   | 第    |     | 4       |       | 類  | 367 | 258 | 9  | 29     | 9      | 175    | 53     | 2      | 107 | 75               | 31    | 1   | 1       |
| ויס | 混    |     |         |       | 在  | 5   | 3   | 3  |        |        |        |        |        | 2   |                  | 2     |     |         |

給油取扱所 営 業 用 42件 自 家 用 33件

### (2) その他

指定可燃物・少量危険物貯蔵取扱所等

| 指     | 定可燃物   | 少量が   | 危 険 物  |       |
|-------|--------|-------|--------|-------|
| 可燃性固体 | 可燃性液体等 | 合成樹脂類 |        | 移動タンク |
| 2     | 2      | 15    | 1, 229 | 85    |

.

#### (3) 比較表





### 2. 事務処理等実施状況

(1)申請等件数

(平成17年度)

| 設置許可申請書 | 変更許可申請書 | 完成意設置許可 | <b>黄青</b> 変更許可 | 完成検査前検査申告 | 仮使用承認申請 | 仮貯蔵取扱承認申 | 廃止届 | 資料提出 | 品名数量変更届 | 予防規程認可申請 | 保安監督者選解任 |
|---------|---------|---------|----------------|-----------|---------|----------|-----|------|---------|----------|----------|
|         |         |         |                | 請         |         | 計        |     |      |         | 誀        | 届        |
| 14      | 26      | 10      | 27             | 2         | 18      | 1        | 64  | 46   | 2       | 4        | 16       |

(2)立入検査状況

|       |     |       |          | 貯 訄      | 載 所      |          |       |            | 取扱所   |          | 製   |
|-------|-----|-------|----------|----------|----------|----------|-------|------------|-------|----------|-----|
|       |