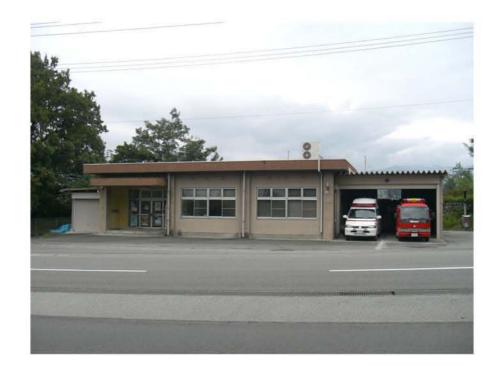

<sup>※</sup> 人口、世帯数は、住民基本台帳による。

消防庁舎の所在地・署所間の距離

| 笛笛 |        |                     |           |  |  |  |  |
|----|--------|---------------------|-----------|--|--|--|--|
| 笛吹 | 中部出張所  | 山梨県笛吹市境川町小山1678番地の6 | 署から 6.4km |  |  |  |  |
| 市消 | 東部出張所  | ッ 御坂町金川原966番地の7     | 署から 4.6km |  |  |  |  |
| 防署 | 春日居出張所 | ッ 春日居町加茂97番地の2      | 署から 3.6km |  |  |  |  |