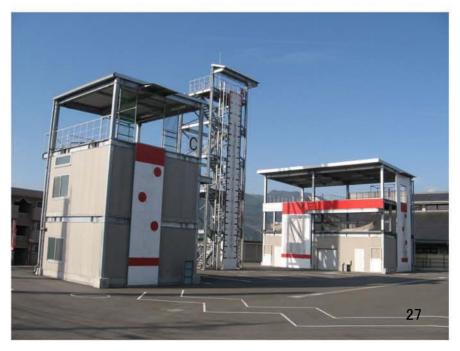

<sup>※</sup> 人口、世帯数は、住民基本台帳による。

消防庁舎の所在地・署所間の距離

| 笛笛 |        |                     |           |  |  |  |  |
|----|--------|---------------------|-----------|--|--|--|--|
| 笛吹 | 中部出張所  | 山梨県笛吹市境川町小山1678番地の6 | 署から 6.4km |  |  |  |  |
| 市消 | 東部出張所  | ッ 御坂町金川原966番地の7     | 署から 4.6km |  |  |  |  |
| 防署 | 春日居出張所 | ッ 春日居町加茂97番地の2      | 署から 3.6km |  |  |  |  |