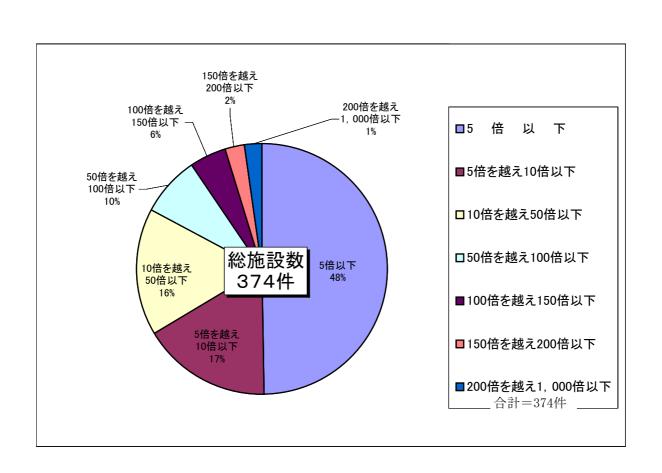

|        |        |        |     |                  |       |     |         |
| 類   | 第    |     | 2       |       | 類  | 1   | 1   | 1  |        |        |        |        |        |     |                  |       |     |         |
| 別   | 第    |     | 4       |       | 類  | 367 | 258 | 9  | 29     | 9      | 175    | 53     | 2      | 107 | 75               | 31    | 1   | 1       |
| ויס | 混    |     |         |       | 在  | 5   | 3   | 3  |        |        |        |        |        | 2   |                  | 2     |     |         |

給油取扱所 営 業 用 42件 自 家 用 33件

### (2) その他

指定可燃物・少量危険物貯蔵取扱所等

| 指     | 定可燃物   | 少量が   | 危 険 物  |       |
|-------|--------|-------|--------|-------|
| 可燃性固体 | 可燃性液体等 | 合成樹脂類 |        | 移動タンク |
| 2     | 2      | 15    | 1, 229 | 85    |

.

#### (3) 比較表





### 2. 事務処理等実施状況

(1)申請等件数

(平成17年度)

| 設置許可申請書 | 変更許可申請書 | 完成意設置許可 | <b>黄青</b> 変更許可 | 完成検査前検査申告 | 仮使用承認申請 | 仮貯蔵取扱承認申 | 廃止届 | 資料提出 | 品名数量変更届 | 予防規程認可申請 | 保安監督者選解任 |
|---------|---------|---------|----------------|-----------|---------|----------|-----|------|---------|----------|----------|
|         |         |         |                | 請         |         | 計        |     |      |         | 誀        | 届        |
| 14      | 26      | 10      | 27             | 2         | 18      | 1        | 64  | 46   | 2       | 4        | 16       |

(2)立入検査状況

|       |     |       |          | 貯 訄      | 載 所      |          |       |            | 取扱所   |          | 製   |
|-------|-----|-------|----------|----------|----------|----------|-------|------------|-------|----------|-----|
|       | 計