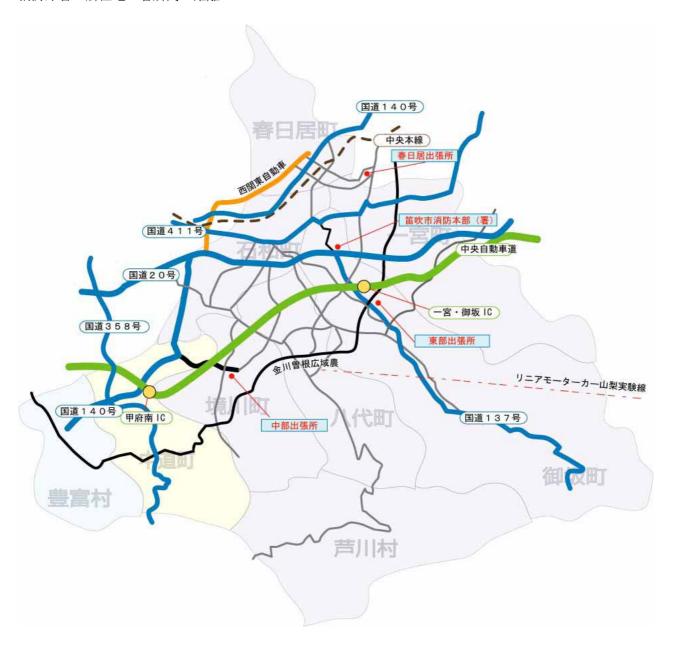

<sup>※</sup> 人口、世帯数は、住民基本台帳による。

消防庁舎の所在地・署所間の距離

| 笛笛 |        |                     |           |  |  |  |  |
|----|--------|---------------------|-----------|--|--|--|--|
| 笛吹 | 中部出張所  | 山梨県笛吹市境川町小山1678番地の6 | 署から 6.4km |  |  |  |  |
| 市消 | 東部出張所  | ッ 御坂町金川原966番地の7     | 署から 4.6km |  |  |  |  |
| 防署 | 春日居出張所 | ッ 春日居町加茂97番地の2      | 署から 3.6km |  |  |  |  |