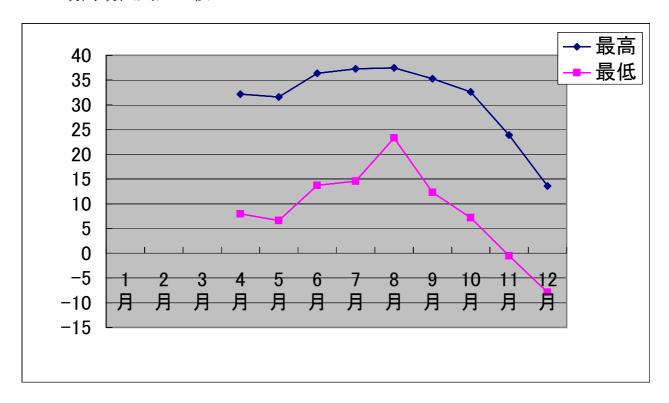

平成17年中

| 発生場所 |        | 救急      | 事故発生均       | 揚所別搬送 | 人員          |        | 傷病者住     | 所管内外別  | 搬送人員  |
|------|--------|---------|-------------|-------|-------------|--------|----------|--------|-------|
| 月別   | 住      | 公衆の出入場所 | 仕<br>事<br>場 | 道路    | そ<br>の<br>他 | 計      | ——管<br>内 | 管<br>外 | そ の 他 |
| 1    | 145    | 76      | 10          | 60    | 2           | 393    | 217      | 75     | 1     |
| 2    | 145    | 88      | 11          | 32    |             | 276    | 213      | 62     | 1     |
| 3    | 124    | 92      | 7           | 57    | 2           | 282    | 197      | 83     | 2     |
| 4    | 123    | 94      | 7           | 57    | 2           | 283    | 205      | 77     | 1     |
| 5    | 110    | 88      | 7           | 44    | 12          | 261    | 199      | 60     | 2     |
| 6    | 112    | 69      | 6           | 48    | 2           | 237    | 167      | 68     | 2     |
| 7    | 109    | 72      | 5           | 57    | 6           | 249    | 181      | 64     | 4     |
| 8    | 117    | 83      | 8           | 64    | 6           | 278    | 201      | 75     | 2     |
| 9    | 91     | 78      | 9           | 50    | 6           | 234    | 162      | 71     | 1     |
| 10   | 112    | 89      | 3           | 49    | 4           | 257    | 177      | 78     | 2     |
| 11   | 127    | 72      | 4           | 66    | 3           | 272    | 189      | 79     | 4     |
| 12   | 168    | 95      | 9           | 56    | 6           | 334    | 247      | 84     | 3     |
| 計    | 1, 483 | 996     | 86          | 640   | 51          | 3, 256 | 2, 355   | 876    | 25    |
| %    | 45. 5  | 30. 6   | 2. 6        | 19. 7 | 1.6         | 100.0  | 72. 3    | 26. 9  | 0.8   |