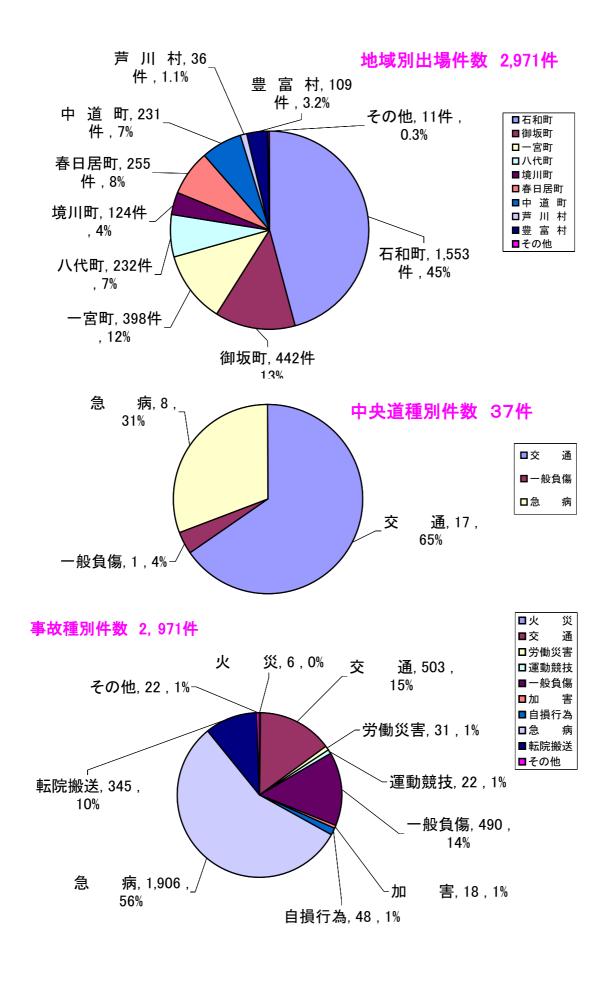

送         石和町 1 223 7 7 200 13 23 833 232 | 市町村名       火 自 水 災 焼 魚 魚 魚 魚 魚 魚 魚 魚 魚 魚 炭 焼 機 炭 炭 焼 焼 焼 機 炭 炭 焼 焼 魚 魚 木 大 像 焼 魚 魚 木 大 像 焼 魚 魚 木 木 魚 機 炭 炭 焼 機 炭 炭 焼 機 炭 炭 機 炭 炭 炭 炭 炭 炭 炭 炭 | 大名       自 水 交 粉 運 一 加 自 急 極端 大の他 報 | 大 | 大 | 大名       自 水 炎 勝 通 宗 技 傷 害 為 病       一 加 自 操 | 大日日水 交 労 運 一 加 日 | 市計算名     大 自 水 交 勞 運 市 投 傷 動 般 須 競 負 下行 場 競 負 下行 場 競 優 等 為 病 經 送 送 他     上 日 | 大名     自水 交 勞 運 一 加 自 過 優 | 大  | THY       人 自 水 交 勞 運 一 働 動 般 災 競 負 不行 物 動 般 災 競 負 不行 好 機 接 送 修 售 為 病 好 機 送 送 吃 邮 機 被 送 送 使 他 一 欠 自 水 交 勞 運 一 加 働 負 實 技 傷 害 技 傷 害 為 病 好 機 送 送 吃 邮 操 接 送 後 电 一 次 集 運 事 技 傷 害 技 傷 害 為 病 好 之 人 自 八 八 四 248 7 7 7 184 10         石和町 1 | 所料名         人 自 水 交 勞 運 一 加 自 負 損 行 | 所料名         人 自 水 炎 勞 運 一 別 的 服 服 服 服 服 服 服 服 服 服 服 服 服 服 服 服 服 服 | 所計有名         大 | 不名         大 信 水 次 簡 |

※合計は中央道も含む



(5) 月別出場状況 平成17年中

| 事故種別                    | 月別   | 1月  | 2月  | 3月  | 4月  | 5月  | 6月  | 7月  | 8月  | 9月  | 10月 | 11月 | 12月 | 計      |
|-------------------------|------|-----|-----|-----|-----|-----|-----|-----|-----|-----|-----|-----|-----|--------|
| 出場                      | 件数   | 301 | 291 | 287 | 294 | 267 | 249 | 260 | 286 | 246 | 274 | 281 | 355 | 3, 391 |
| 搬送                      | 件数   | 282 | 271 | 264 | 273 | 254 | 233 | 240 | 267 | 227 | 251 | 259 | 327 | 3, 148 |
| 不 搬 送                   | 件 数  | 19  | 20  | 23  | 21  | 13  | 16  | 20  | 19  | 19  | 23  | 22  | 28  | 243    |
| 搬送                      | 人員   | 293 | 276 | 282 | 283 | 261 | 237 | 249 | 278 | 234 | 257 | 272 | 334 | 3, 256 |
| 火 災                     | 出場件数 |     | 1   |     |     | 1   |     |     |     |