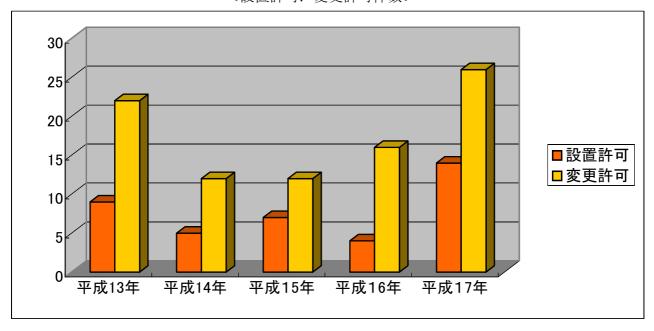

### (3) 過去5年間における市町村別火災発生状況の推移

| 町      |     | 新 则        |              | 年           |          | 別       |           |
|--------|-----|------------|--------------|-------------|----------|---------|-----------|
| 村<br>別 |     | 種別         | H13          | H14         | H15      | H16     | H17       |
|        | 件   | 数          | 61           | 55          | 47       | 56      | 64        |
| 笛      | -Fi | 建物 (m²)    | 2001 (393)   | 1064        | 643 (11) | 291 (2) | 2231 (68) |
| 吹      | 面積等 | 林野 (ha)    | 83           | 131 (27)    |          | 19      | 0.5       |
| 市      | 寺   | 車両 (台)     | 8            | 7           | 11       | 6       | 10        |
| LI1    | 死   | 者          |              | 2           | 1        |         | 4         |
|        | 損   | 害 額(千円)    | 318, 324     | 152, 399    | 40, 692  | 19, 663 | 108, 363  |
|        | 件   | 数          | 9            | 6           | 10       | 5       | 5         |
| 中      | 面   | 建物 ( m²)   | 109 (15)     | 3           | 8(2)     | 11      | 173       |
| 道      | 積等  | 林 野 ( ha ) |              |             | 1. 64    | 4       |           |
|        | 守   | 車両 (台)     |              |             | 3        |         |           |
| 町      | 死   | 者          |              |             | 2        |         |           |
|        | 損   | 害 額 (千円)   | 3, 012       | 8           | 379      |         | 235, 161  |
|        | 件   | 数          | 1            |             |          | 2       |           |
| 芦      | 面   | 建物 ( m²)   |              |             |          | 1(1)    |           |
| Л      | 積等  | 林 野 ( ha ) |              |             |          | 15      |           |
|        | 守   | 車両 (台)     | 1            |             |          |         |           |
| 村      | 死   | 者          |              |             |          |         |           |
|        | 損   | 害 額(千円)    |              |             |          |         |           |
|        | 件   | 数          | 2            | 3           | 1        | 2       |           |
| 豊      | 面   | 建物 ( m²)   | 49           |             | 1(1)     |         |           |
| 富      | 積等  | 林野 (ha)    |              |             |          |         |           |
| 村      | 守   | 車両(台)      |              |             |          |         |           |
| ተህ     | 死   | 者          |              |             |          |         |           |
|        | 損   | 害 額(千円)    | 2, 635       |             | 26       |         |           |
|        | 件   | 数          | 73           | 64          | 58       | 65      | 69        |
|        | 面   | 建物 ( m²)   | 2, 176 (411) | 1, 665 (27) | 662 (14) | 303(3)  | 2404 (68) |
| 計      | 積等  | 林 野 ( ha ) | 83           | 131         | 1.64     | 19      | 0.5       |
| HI.    | 守   | 車両(台)      | 10           | 7           | 14       | 6       | 10        |
|        | 死   | 者          |              | 2           | 3        |         | 4         |
|        | 損   | 害 額(千円)    | 323, 971     | 154, 587    | 41, 907  | 19, 663 | 343, 524  |