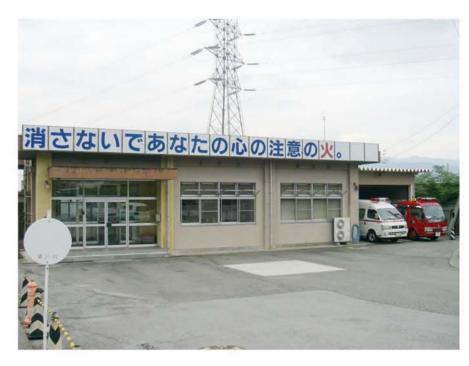

<sup>※</sup> 人口、世帯数は、住民基本台帳による。

消防庁舎の所在地・署所間の距離

| 笛笛 |        |                     |           |  |  |  |  |
|----|--------|---------------------|-----------|--|--|--|--|
| 笛吹 | 中部出張所  | 山梨県笛吹市境川町小山1678番地の6 | 署から 6.4km |  |  |  |  |
| 市消 | 東部出張所  | ッ 御坂町金川原966番地の7     | 署から 4.6km |  |  |  |  |
| 防署 | 春日居出張所 | ッ 春日居町加茂97番地の2      | 署から 3.6km |  |  |  |  |