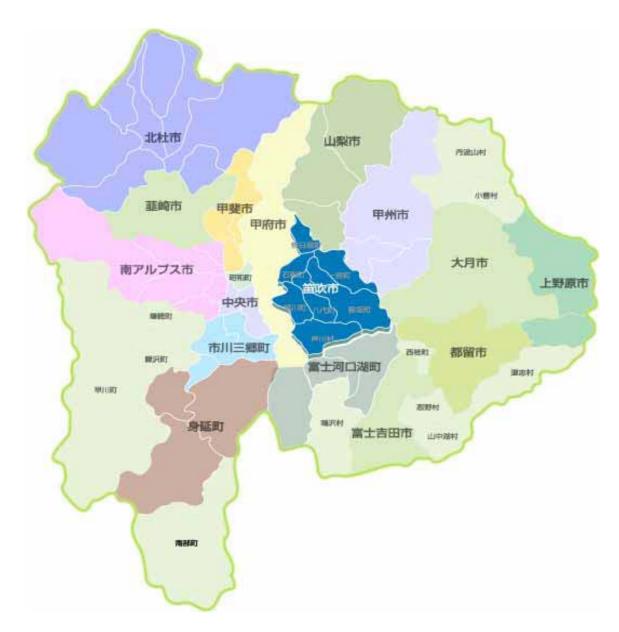

本部名を笛吹市消防本部、署名を笛吹市消防署に名称変更した。

(平成18年8月1日現在)

| 区   | 分     |      | 笛吹市     |
|-----|-------|------|---------|
| 面   | 積 (k  | m)   | 201. 92 |
| 標   | 高 (1  | n)   | 267     |
| 集   | 蓉     | \$   | 98      |
| 山林面 | 積(k n | n² ) | 118. 1  |
| 山林面 | 積率(%  | 6)   | 58. 50  |
| 人   | ŗ     | 1    | 72, 894 |
| 世   | 帯     | 数    | 26, 026 |

<sup>※</sup> 人口、世帯数は、住民基本台帳による。

消防庁舎の所在地・署所間の距離

| 笛笛 |        |                     |           |  |  |  |  |
|----|--------|---------------------|-----------|--|--|--|--|
| 笛吹 | 中部出張所  | 山梨県笛吹市境川町小山1678番地の6 | 署から 6.4km |  |  |  |  |
| 市消 | 東部出張所  | ッ 御坂町金川原966番地の7     | 署から 4.6km |  |  |  |  |
| 防署 | 春日居出張所 | ッ 春日居町加茂97番地の2      | 署から 3.6km |  |  |  |  |