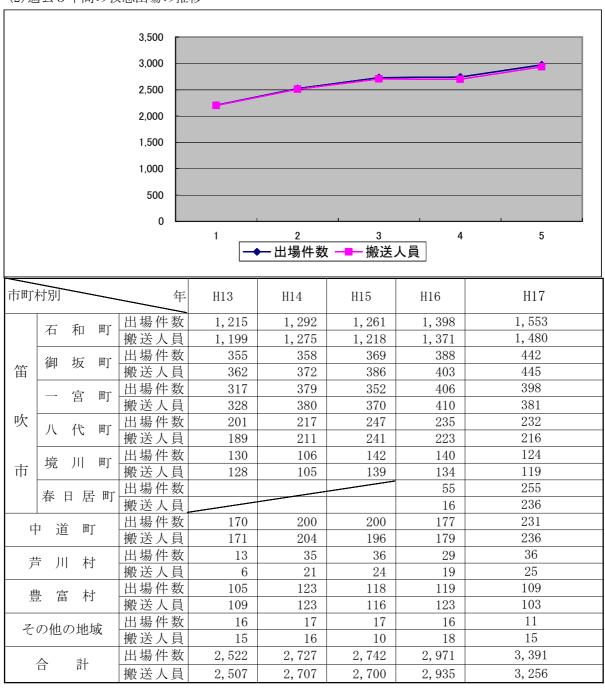

30  | 20      | 11   | 1    | 1      |      | 2  | 4   | 69             |
| その他災害等     | 29  | 29      | 42   | 2    |        | 10   |    |     | 112            |

## 救急•救助

平成17年中救急出場件数 3,391件 平成17年中救急搬送人員数 3,256人 1日平均救急出場件数

9. 29件

### 1. 救 急

#### (1) 救急概況

平成17年中

| 区 分地 域              | 出場件数   | 搬送件数   | 搬送人員   | 管内搬送<br>人 員 | 管外搬送<br>人 員 | 救急出場延 台 数 | 出場延職員数  |
|---------------------|--------|--------|--------|-------------|-------------|-----------|---------|
| 当消防本部管内<br>(中央道を除く) | 3, 365 | 3, 124 | 3, 216 | 1,447       | 1, 769      | 3, 365    | 10, 090 |
| 中央自動車道              | 26     | 24     | 40     | 17          | 23          | 26        | 78      |
| 合 計                 | 3, 391 | 3, 148 | 3, 256 | 1,464       | 1, 792      | 3, 391    | 10, 168 |

#### (2)過去5年間の救急出場の推移



### (4) 市町村別・種別出場件数

平成17年中

|        |                             |                             |